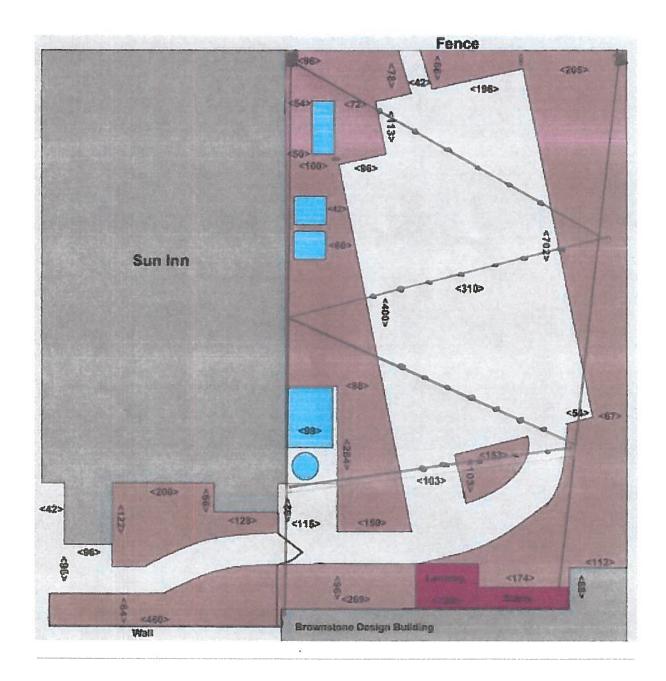

## APPLICATION FOR CERTIFICATE OF APPROPRIATENESS (COA)

| Building address                                                                                                                                                                                                                                          | 564 Main Street- The                                   | 564 Main Street- The Sun Inn                       |                                                   |                                         |  |
|-----------------------------------------------------------------------------------------------------------------------------------------------------------------------------------------------------------------------------------------------------------|--------------------------------------------------------|----------------------------------------------------|---------------------------------------------------|-----------------------------------------|--|
| Owner of building                                                                                                                                                                                                                                         | Sun Inn Preservation Association Phone                 |                                                    |                                                   |                                         |  |
| Owner's email & mailing address                                                                                                                                                                                                                           |                                                        |                                                    |                                                   |                                         |  |
| Applicant Christmas City Spirits Phone:                                                                                                                                                                                                                   |                                                        |                                                    |                                                   |                                         |  |
|                                                                                                                                                                                                                                                           | mailing address                                        |                                                    |                                                   |                                         |  |
|                                                                                                                                                                                                                                                           | Street and Number                                      | City                                               | State                                             | Zip Code                                |  |
| APPLICANT MUST ATTEND MEETING FOR CASE TO BE HEARD.                                                                                                                                                                                                       |                                                        |                                                    |                                                   |                                         |  |
| USE THE CHECKLIST ON THE BACK OF THIS APPLICATION TO ENSURE YOUR SUBMISSION IS                                                                                                                                                                            |                                                        |                                                    |                                                   |                                         |  |
| <u>COMPLETE.</u>                                                                                                                                                                                                                                          |                                                        |                                                    |                                                   |                                         |  |
| Historic & Architectural Review Board — Application form, photographs, and drawings must be submitted by 12:00 Noon on the last Wednesday of the month in order to be placed on the agenda for the next meeting.                                          |                                                        |                                                    |                                                   |                                         |  |
| <b>South Bethlehem &amp; Mount Airy Historic Conservation Commission</b> - Application form, photographs, and drawings must be submitted by <u>12:00 noon</u> on the second Monday of the month in order to be placed on the agenda for the next meeting. |                                                        |                                                    |                                                   |                                         |  |
| 1. PHOTOGRAPHS - Photographs of your building and neighboring buildings <u>must accompany</u> your application.                                                                                                                                           |                                                        |                                                    |                                                   |                                         |  |
| 2. TYPE OF WORK PROPOSED - Check all that apply. Please bring any samples or manufactures specifications for                                                                                                                                              |                                                        |                                                    |                                                   |                                         |  |
| products you will us                                                                                                                                                                                                                                      |                                                        |                                                    |                                                   | -                                       |  |
| Trim and deco                                                                                                                                                                                                                                             | orative woodwork                                       |                                                    | Skylights                                         |                                         |  |
| Siding and Ma                                                                                                                                                                                                                                             | asonry                                                 | -                                                  | _ Metal work                                      |                                         |  |
| Roofing, gutte                                                                                                                                                                                                                                            | er and downspout                                       | _X                                                 | Light fixtures                                    |                                         |  |
| Windows, doo                                                                                                                                                                                                                                              | ors, and associated hardware                           |                                                    | Signs                                             |                                         |  |
| Storm window                                                                                                                                                                                                                                              | vs and storm doors                                     | -                                                  | _ Demolition                                      |                                         |  |
| Shutters and a                                                                                                                                                                                                                                            | ssociated hardware                                     |                                                    | Other                                             | _                                       |  |
| Paint (Submit                                                                                                                                                                                                                                             | color chips - HARB only)                               |                                                    |                                                   |                                         |  |
| 3. DRAWINGS OF PROPOSED WORK – Required drawings <u>must accompany</u> your application. Please submit <u>ONE</u>                                                                                                                                         |                                                        |                                                    |                                                   |                                         |  |
| ORIGINAL AND TEN (10) COPIES OF DRAWINGS, PHOTOGRAPHS, APPLICATION FORM, AND ANY                                                                                                                                                                          |                                                        |                                                    |                                                   |                                         |  |
| SPECIFICATIONS                                                                                                                                                                                                                                            |                                                        |                                                    |                                                   |                                         |  |
| Alteration, renovation, restoration (1/4 or 1/8"=1'0" scale drawings required IF walls or openings altered.)                                                                                                                                              |                                                        |                                                    |                                                   |                                         |  |
| New addition (1/4" or 1/8"=1'0" scale drawings: elevations, floor plans, site plan)                                                                                                                                                                       |                                                        |                                                    |                                                   |                                         |  |
| New building or structure (1/4" or 1/8"=1'0" scale drawings: elevations, floor plans, site plan)                                                                                                                                                          |                                                        |                                                    |                                                   |                                         |  |
| Demolition, removal of building features or building (1/4" or 1/8"=1'0" scale drawings: elevation of remaining site                                                                                                                                       |                                                        |                                                    |                                                   |                                         |  |
| and site plan)                                                                                                                                                                                                                                            |                                                        |                                                    |                                                   |                                         |  |
| A scale drawing, with an elevation view, is required for all sign submittals                                                                                                                                                                              |                                                        |                                                    |                                                   |                                         |  |
| 4. DESCRIBE PROJE<br>Install 3 light fixtur                                                                                                                                                                                                               | ECT – Describe any work cl<br>res on 3 Fence Posts. Ir | hecked in #2 and #3 about the stall Edison-style I | ove. Attach additional sl<br>LED lights on cables | heets as needed.<br>in the North Green. |  |
| 5. APPLICANT'S SIGNATURE Stth Hamil DATE: 3/9/18                                                                                                                                                                                                          |                                                        |                                                    |                                                   |                                         |  |